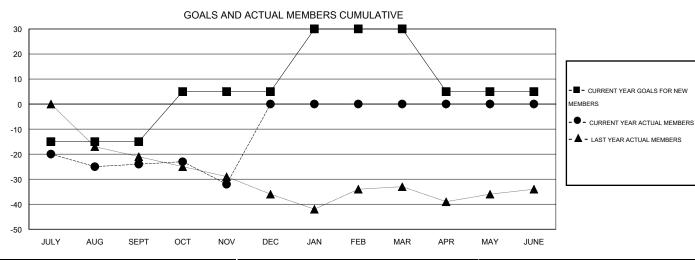

## **LOCATION NORTH CAROLINA**

GMT CA 1

| Clubs                 |                  |           |                  |                  | Members               |                    |                                     |                    |                  |  |
|-----------------------|------------------|-----------|------------------|------------------|-----------------------|--------------------|-------------------------------------|--------------------|------------------|--|
| RESULTS FOR 2014-2015 |                  |           |                  |                  | RESULTS FOR 2014-2015 |                    |                                     |                    |                  |  |
| QUARTER               | NEW CLUB<br>GOAL | NEW CLUBS | DROPPED<br>CLUBS | NET<br>GAIN/LOSS | QUARTER               | NEW MEMBER<br>GOAL | CHARTER AND<br>NEW MEMBERS<br>ADDED | DROPPED<br>MEMBERS | NET<br>GAIN/LOSS |  |
| JULY/AUG/SEPT         | 0                | 0         | 1                | -1               | JULY/AUG/SEPT         | -15                | 10                                  | 34                 | -24              |  |
| OCT/NOV/DEC           | 1                | 0         | 1                | -1               | OCT/NOV/DEC           | 20                 | 10                                  | 18                 | -8               |  |
| JAN/FEB/MAR           | 1                | 0         | 0                | 0                | JAN/FEB/MAR           | 25                 | 0                                   | 0                  | 0                |  |
| APR/MAY/JUNE          | 0                | 0         | 0                | 0                | APR/MAY/JUNE          | -25                | 0                                   | 0                  | 0                |  |